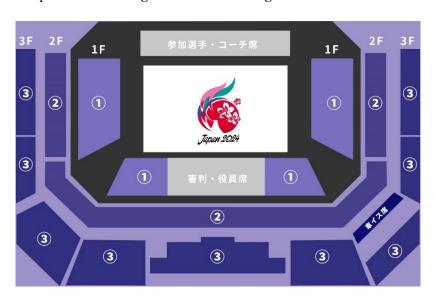

| floor | type of seat                 | price (inc. tax) | 2-day pass (inc. tax) |
|-------|------------------------------|------------------|-----------------------|
| 1 F   | S Free seat < For all ages > | ¥8,000 JPY       | ¥25,000 JPY           |
| 2 F   | A Free seat < For all ages > | ¥5,000 JPY       | ¥15,000 JPY           |
| 3 F   | B Free seat < Adult price >  | ¥3,000 JPY       | ¥10,000 JPY           |
| 3 F   | B Free seat < Child price >  | ¥1,500 JPY       | ¥5,000 JPY            |

\*Child price is for a person under high school student age. Wheelchair seats are only B Free seat.